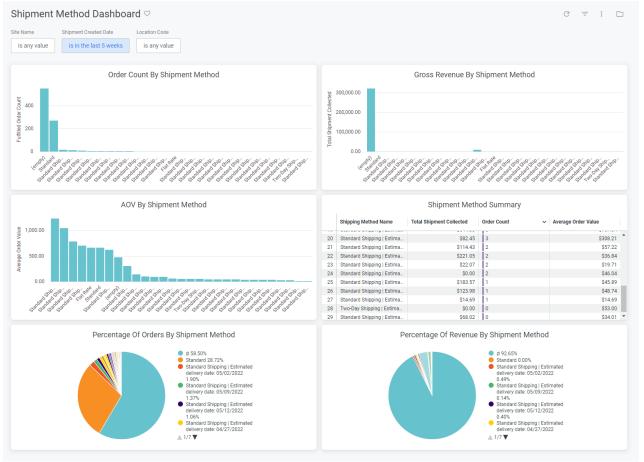

The measures that are calculated by this dashboard are:

| Name                              | Description                                                                 |
|-----------------------------------|-----------------------------------------------------------------------------|
| Gross Revenue / Shipment<br>Total | The sum of all shipment totals where the order payment status is collected. |
| Order Count                       | Count of all shipments where the shipment status is fulfilled.              |
| Average Order Value               | The order total divided by the valid order count.                           |

The tiles that make up this dashboard are:

| Name                                       | Description                                                                                                 |
|--------------------------------------------|-------------------------------------------------------------------------------------------------------------|
| Order Count By Shipment<br>Method          | The order count for each shipment method.                                                                   |
| Gross Revenue By<br>Shipment Method        | The shipment total for each shipment method.                                                                |
| AOV By Shipment Method                     | The average order value for each shipment method.                                                           |
| Shipment Method<br>Summary                 | The shipment count, order count, and average order value for each shipment method.                          |
| Percentage Of Orders By<br>Shipment Method | The order count for each shipment method as a percentage of the order count for all shipment methods.       |
| Percentage Of Revenue By Shipment Method   | The shipment total for each shipment method as a percentage of the shipment total for all shipment methods. |