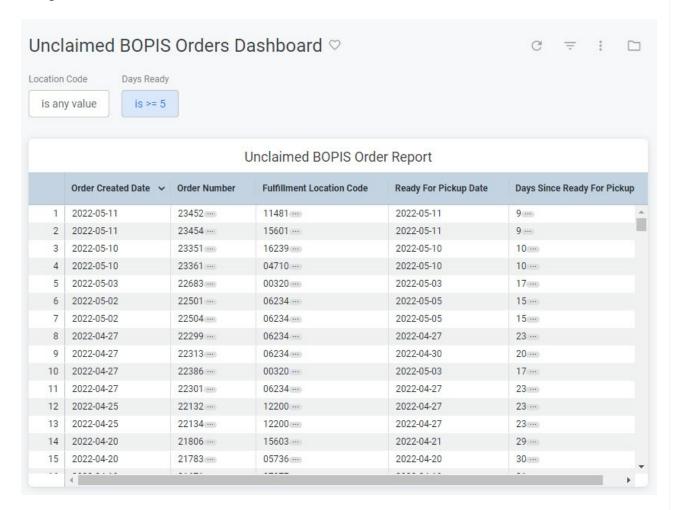

## Unclaimed BOPIS Orders Dashboard

The Unclaimed BOPIS Orders dashboard provides detailed information about orders with a shipment type of In-Store Pickup that have not been picked up. This can be viewed under the order topic at **Kibo Standard Reports** > **Order** > **Unclaimed BOPIS Orders Dashboard** in the navigation menu.

The supported filters that can be applied to this dashboard are:

| Name             | Description                                                                  | Default                            |
|------------------|------------------------------------------------------------------------------|------------------------------------|
| Location<br>Code | The location codes where the shipments were fulfilled.                       | All                                |
| Days<br>Ready    | The number of days passed since the shipment was marked as ready for pickup. | Greater than or equal to five days |

There are no special measures that are calculated by this dashboard.

The tiles that make up this dashboard are:

| Name                               | Description                                                                                                                                      |
|------------------------------------|--------------------------------------------------------------------------------------------------------------------------------------------------|
| Unclaimed<br>BOPIS Order<br>Report | Table providing the following dimensions for each order: Order Created Date, Order Number, Location Code, Ready For Pickup Date, and Days Ready. |