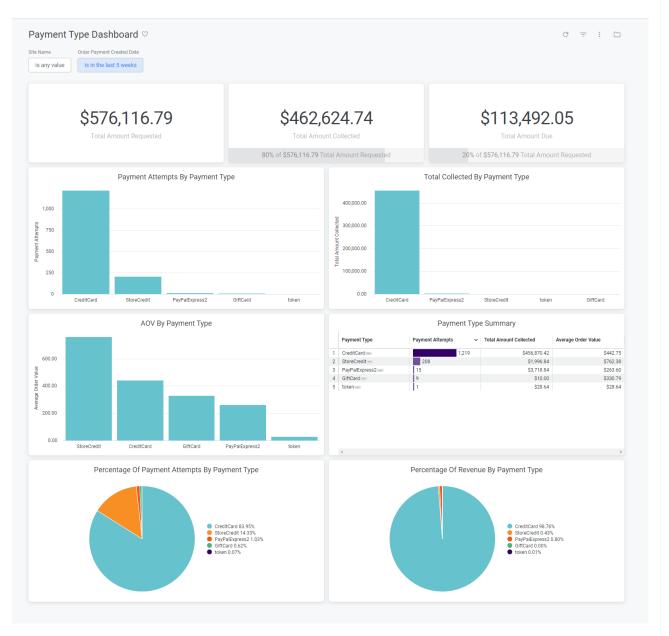

## Payment Type Dashboard

The Payment Type dashboard breaks down metrics by specific payment types, displaying performance for a particular payment type or comparing performance across multiple types. This can be viewed under the payments topic at **Kibo Standard Reports** > **Payments** > **Payment Type Dashboard** in the navigation menu.

The supported filters that can be applied to this dashboard are:

| Name      | Description                                    | Default |
|-----------|------------------------------------------------|---------|
| Site Name | Restrict results to one or more of your sites. | All     |

| Name                  | Description                                          | Default   |
|-----------------------|------------------------------------------------------|-----------|
| Order Payment Created | Limit results to only payments attempted within this | Past five |
| Date                  | time range.                                          | weeks     |

The measures that are calculated by this dashboard are:

| Name                   | Description                                                  |
|------------------------|--------------------------------------------------------------|
| Total Amount Requested | Sum of amount requested for all order payments.              |
| Total Amount Collected | Sum of amount collected for all order payments.              |
| Total Amount Due       | The total amount requested minus the total amount collected. |
| Average Order Value    | The order total divided by the valid order count.            |

The tiles that make up this dashboard are:

| Name                             | Description                                                                                                                                     |
|----------------------------------|-------------------------------------------------------------------------------------------------------------------------------------------------|
| Total Amount Requested           | The total amount requested for all order payments.                                                                                              |
| Total Amount Collected           | The total amount collected for all order payments. Progress bar shows the total amount collected as a percentage of the total amount requested. |
| Total Amount Due                 | The total amount due for all order payments. Progress bar shows the total amount due as a percentage of the total amount requested.             |
| Payment Attempts By Payment Type | Count of payment attempts for each payment type.                                                                                                |
| Total Collected By Payment Type  | The total amount collected for each payment type.                                                                                               |
| AOV By Payment Type              | The average order value for each payment type.                                                                                                  |
| Payment Type<br>Summary          | The count of payment attempts, total amount collected, and average order value for each payment type.                                           |

| Name                                           | Description                                                                                                                        |
|------------------------------------------------|------------------------------------------------------------------------------------------------------------------------------------|
| Percentage Of Payment Attempts By Payment Type | The count of payments attempts for each payment type as a percentage of the total count of payment attempts for all payment types. |
| Percentage Of Revenue By Payment Type          | The total amount collected for each payment type as a percentage of the total amount collected for all payment types.              |