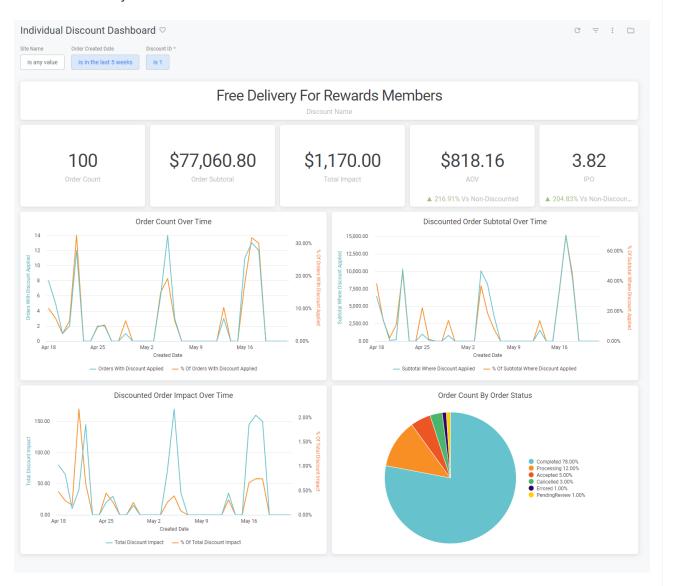

## Individual Discount Dashboard

The Individual Discount dashboard provides an overview of how a specific discount is performing on the site. It can be viewed under the discount topic at **Kibo Standard Reports** > **Discount** > **Individual Discount Dashboard** in the navigation menu or by clicking the name of a discount on any dashboard.

The supported filters that can be applied to this dashboard are:

| Name         | Description                                    | Default |
|--------------|------------------------------------------------|---------|
| Site<br>Name | Restrict results to one or more of your sites. | All     |

| Name                     | Description                                                                                                                        | Default               |
|--------------------------|------------------------------------------------------------------------------------------------------------------------------------|-----------------------|
| Order<br>Created<br>Date | Limit results to only orders created within this time range.                                                                       | Past<br>five<br>weeks |
| Discount<br>ID           | The unique identifier for a discount. Note: This is a required filter and the user must enter a value for the dashboard to render. | Empty                 |

The measures that are calculated by this dashboard are:

| Name                   | Description                                                               |
|------------------------|---------------------------------------------------------------------------|
| Average Order<br>Value | The average order total for all orders.                                   |
| Items Per Order        | The average number of order items per order.                              |
| Order Subtotal         | The sum of all order subtotals where this discount has been applied.      |
| Order Count            | The count of all orders where this discount has been applied.             |
| Total Impact           | The sum of the impact on all orders where this discount has been applied. |

The tiles that make up this dashboard are:

| Name                                 | Description                                                                                                 |
|--------------------------------------|-------------------------------------------------------------------------------------------------------------|
| Order Count Over Time                | The order count bucketed by calendar day.                                                                   |
| Discounted Order Subtotal Over Time  | The order subtotal bucketed by calendar day.                                                                |
| Discounted Order<br>Impact Over Time | The total impact bucketed by calendar day.                                                                  |
| Order Count By Order<br>Status       | The count of all orders where this discount has been applied grouped by the status of the associated order. |