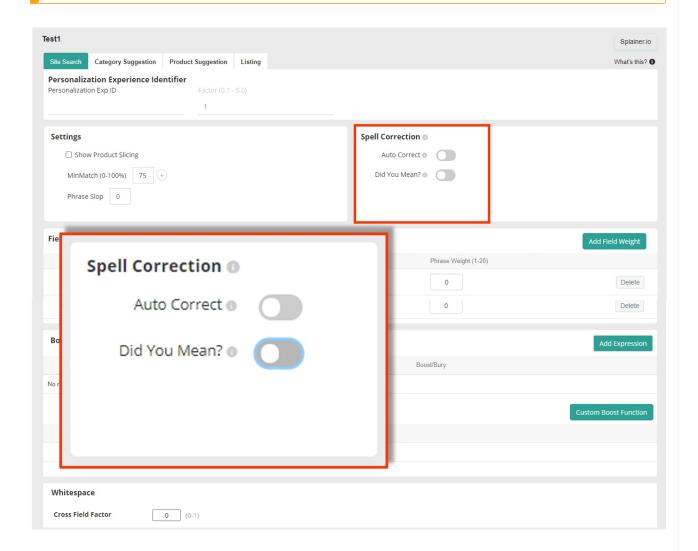

# **Spell Correction**

The Spell Correction features within search configurations improve the possibility of matches in search results when a search term is misspelled or doesn't exactly match a term in the product catalog. They can be used independently or combined.

Spell Correction must be enabled in the Search Schema Editor before it can be toggled on within Search Configurations.