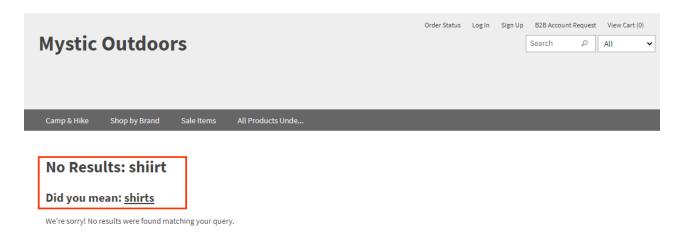

## Did You Mean

Enabling this feature ensures that if there are more results for an alternate query than the submitted term's query, the results page offers the alternate query as a suggested link.

In this example, the misspelling of "shiirt" has no results, so the suggested term with the next highest number of results, "shirts," is shown.