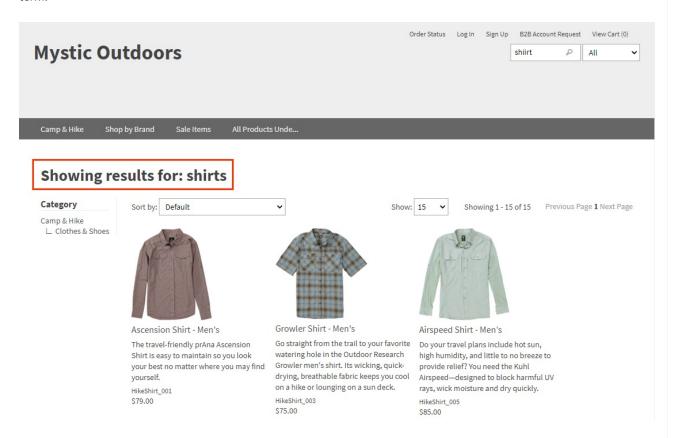

#### **Auto Correct**

Enabling this feature ensures that if there are no results for a given search after minimum match retries, the query will automatically switch to the corrected search term.

In this example, the misspelling of "shiirt" is automatically corrected to "shirts" and results are shown for the corrected term.