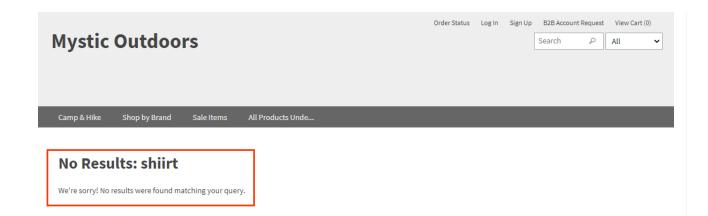

# No Spell Correction

In this example, the misspelling "shiirt" is entered as a search query. Since neither Auto Correct nor Did You Mean are enabled, no search results are available.