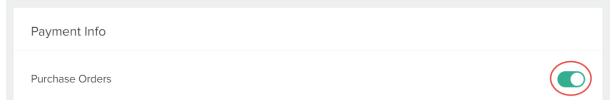

## **Enable Purchase Orders for a Customer**

To allow a customer to use purchase orders:

- 1. Go to Main > Customers > Customers.
- 2. Select the applicable customer account for which you want to enable purchase orders.
- 3. Under the **Payment Info** section, enable **Purchase Orders**:

The Payment Info section expands to include more Customer Settings.

4. Enter a Credit Limit for the customer.

The credit limit is specific to the purchase order payment method. This is the total monetary credit amount the customer can spend using purchase orders. When a customer pays either a part or the total amount of their purchase order payment, their credit limit increases equal to the amount the customer pays.