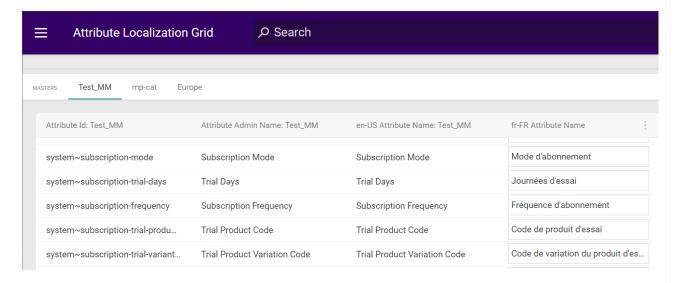

## **Subscription Localization**

In order for subscriptions to work on international catalogs, you must set localized values for subscription attributes (Subscription Mode, Frequency, Trial Days, Trial Product Code, and Trial Product Variation Code).

You will configure this translated content at the master catalog level in both **System** > **Localization** > **Attributes** and **System** > **Localization** > **Attribute Values**. For more information about these pages, see the attribute localization guide.

The examples below show how subscription attributes might be translated for a master catalog that uses the fr-FR locale. The relevant attributes can be identified by the system~subscription prefix.

M2

МЗ