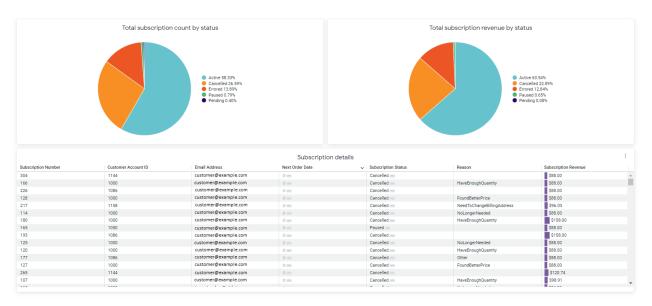

The tiles that make up this dashboard are:

| Name                               | Description                                                                                                                                                                  |
|------------------------------------|------------------------------------------------------------------------------------------------------------------------------------------------------------------------------|
| Total Subscription Count by Status | The count of subscriptions in each status for the time window. For a list of all possible subscription statuses and their definitions, see the Subscriptions Overview guide. |

| Name                                 | Description                                                                                                                                                                                                                        |
|--------------------------------------|------------------------------------------------------------------------------------------------------------------------------------------------------------------------------------------------------------------------------------|
| Total Subscription Revenue by Status | The subscription totals (revenue) in each status for the time window.                                                                                                                                                              |
| Subscription<br>Details              | Table containing the details of each subscription: Subscription Number, Next Order Date, Email, User ID / Customer Account ID, Subscription Status, Subscription Revenue, and Reason (populated only for cancelled subscriptions). |