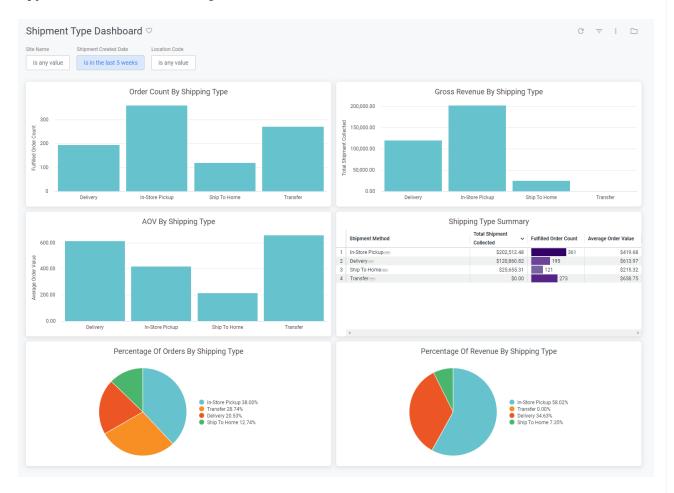

## Shipment Type Dashboard

The Shipment Type dashboard breaks down metrics by specific shipment types, displaying performance for a particular shipment type or comparing performance across multiple types. This can be viewed under the shipment topic at **Kibo Standard Reports** > **Shipment** > **Shipment Type Dashboard** in the navigation menu.

The supported filters that can be applied to this dashboard are:

| Name                  | Description                                                     | Default         |
|-----------------------|-----------------------------------------------------------------|-----------------|
| Site Name             | Restrict results to one or more of your sites.                  | All             |
| Shipment Created Date | Limit results to only shipments created within this time range. | Past five weeks |
| Location Code         | The location codes where the shipments were fulfilled.          | All             |

The measures that are calculated by this dashboard are:

| Name                              | Description                                                                 |
|-----------------------------------|-----------------------------------------------------------------------------|
| Gross Revenue / Shipment<br>Total | The sum of all shipment totals where the order payment status is collected. |
| Order Count                       | Count of all shipments where the shipment status is fulfilled.              |
| Average Order Value               | The order total divided by the valid order count.                           |

The tiles that make up this dashboard are:

| Name                                   | Description                                                                                                                                        |
|----------------------------------------|----------------------------------------------------------------------------------------------------------------------------------------------------|
| Order Count By<br>Shipment Type        | The order count for each shipment type. Only shipment types with at least one associated order are shown.                                          |
| Gross Revenue By<br>Shipment Type      | The shipment total for each shipment type. Only shipment types with a shipment total greater than zero are shown.                                  |
| AOV By Shipment Type                   | The average order value for each shipment type. Only shipment types with at least one associated order are shown.                                  |
| Shipment Type Summary                  | The shipment count, order count, and average order value for each shipment type. Only shipment types with at least one associated order are shown. |
| Percentage Of Orders By Shipment Type  | The order count for each shipment type as a percentage of the order count for all shipment types.                                                  |
| Percentage Of Revenue By Shipment Type | The shipment total for each shipment type as a percentage of the shipment total for all shipment types.                                            |