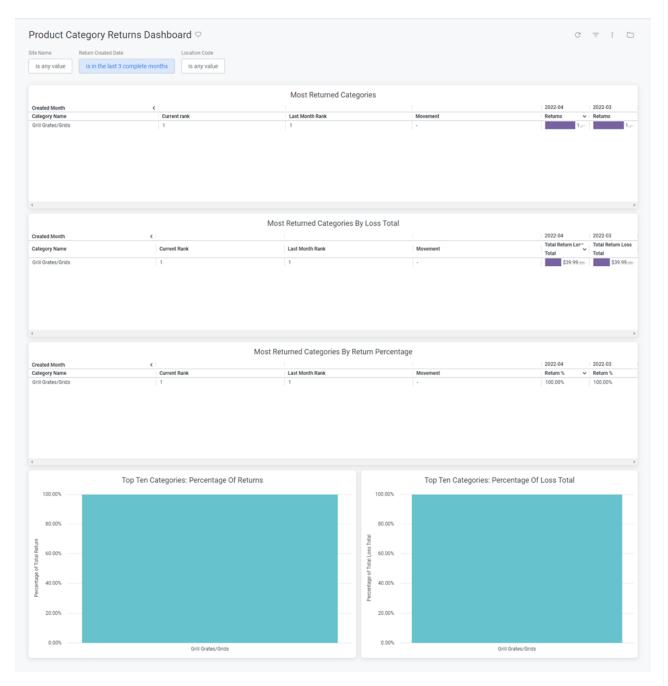

The tiles that make up this dashboard are:

| Name                                          | Description                                                                                                                 |
|-----------------------------------------------|-----------------------------------------------------------------------------------------------------------------------------|
| Most Returned Categories                      | Table listing the product categories with the highest return count and how that count ranks among all categories.           |
| Most Returned Categories By Loss Total        | Table listing the product categories with the greatest total return loss and how that sum ranks among all categories.       |
| Most Returned Categories By Return Percentage | Table listing the product categories with the highest return percentage and how that percentage ranks among all categories. |
| Top Ten Categories: Percentage Of Returns     | Column chart listing the ten product categories that account for the highest percentage of all returns.                     |
| Top Ten Categories: Percentage Of Loss Total  | Column chart listing the ten product categories that account for the highest percentage of the total return loss.           |