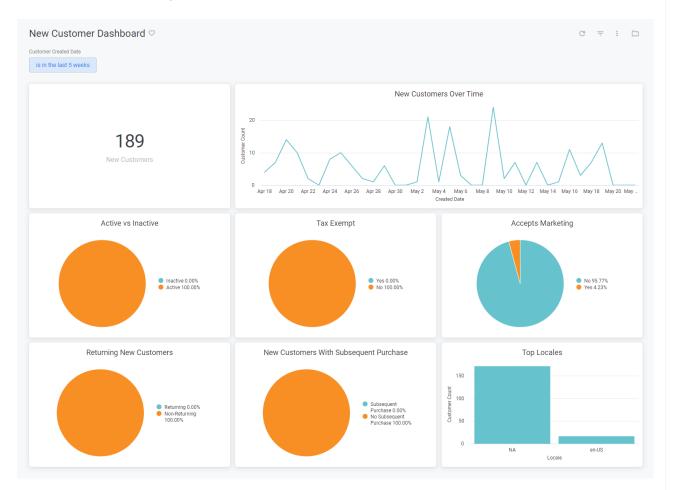

The tiles that make up this dashboard are:

| Name                          | Description                                                                                                                      |
|-------------------------------|----------------------------------------------------------------------------------------------------------------------------------|
| New<br>Customers              | The count of all customer accounts created within the selected date range.                                                       |
| New<br>Customers<br>Over Time | The count of all customer accounts created within the selected date range shown in a line graph on a per-day basis.              |
| Active vs<br>Inactive         | Pie chart comparing how many customer accounts are active and how many are inactive.                                             |
| Tax Exempt                    | Pie chart comparing how many customer accounts are tax exempt and how many are not.                                              |
| Accepts Marketing             | Pie chart comparing how many customer accounts accept marketing and how many do not.                                             |
| Returning<br>New<br>Customers | Pie chart comparing how many customer accounts have a subsequent log in after their account creation date and how many do not.   |
| Subsequent<br>New Purchase    | Pie chart comparing how many customer accounts have a subsequent purchase after their account creation date and how many do not. |
| Top Locales                   | The count of all customer accounts for each locale.                                                                              |