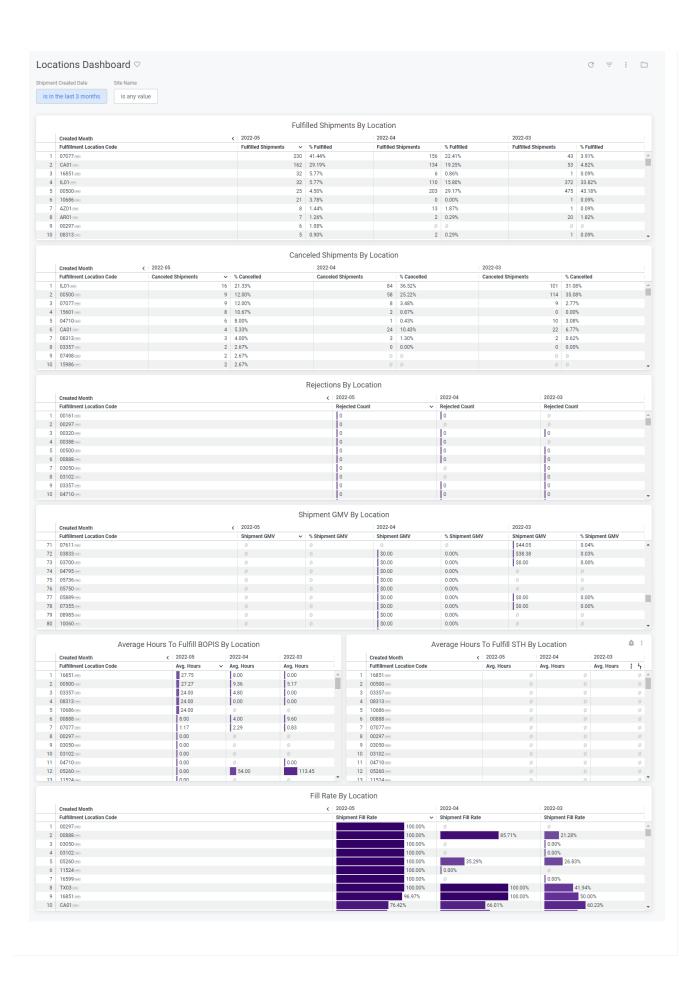

## Locations Dashboard

| Locations Dashboard                                                                                                                                                                                                                               |  |  |
|---------------------------------------------------------------------------------------------------------------------------------------------------------------------------------------------------------------------------------------------------|--|--|
| The Locations dashboard provides an overview of fulfillment metrics across fulfillment locations. It can be viewed under the location topic at <b>Kibo Standard Reports</b> > <b>Location</b> > <b>Location Dashboard</b> in the navigation menu. |  |  |
|                                                                                                                                                                                                                                                   |  |  |
|                                                                                                                                                                                                                                                   |  |  |
|                                                                                                                                                                                                                                                   |  |  |
|                                                                                                                                                                                                                                                   |  |  |
|                                                                                                                                                                                                                                                   |  |  |
|                                                                                                                                                                                                                                                   |  |  |
|                                                                                                                                                                                                                                                   |  |  |
|                                                                                                                                                                                                                                                   |  |  |
|                                                                                                                                                                                                                                                   |  |  |
|                                                                                                                                                                                                                                                   |  |  |
|                                                                                                                                                                                                                                                   |  |  |

The supported filters that can be applied to this dashboard are:

| Name                  | Description                                                     | Default           |
|-----------------------|-----------------------------------------------------------------|-------------------|
| Site Name             | Restrict results to one or more of your sites.                  | All               |
| Shipment Created Date | Limit results to only shipments created within this time range. | Past three months |

The measures that are calculated by this dashboard are:

| Name                           | Description                                                                                                                                                                 |
|--------------------------------|-----------------------------------------------------------------------------------------------------------------------------------------------------------------------------|
| Fulfilled<br>Shipment<br>Count | Count of all shipments where the shipment status is fulfilled.                                                                                                              |
| Cancelled<br>Shipment<br>Count | Count of all shipments where the shipment status is cancelled.                                                                                                              |
| Rejected<br>Shipment<br>Count  | Count of all shipments that have been rejected.                                                                                                                             |
| Shipment<br>GMV                | Sum of line item total for all fulfilled shipments.                                                                                                                         |
| Average<br>Hours To<br>Fulfill | The average number of hours elapsed between the time of the shipment record's creation and the time the shipment is fulfilled for all shipments with a status of fulfilled. |
| Shipment<br>Fill Rate          | The fulfilled shipment count as a percentage of the total count of all shipments.                                                                                           |

The tiles that make up this dashboard are:

| Name                            | Description                                                                                                                                               |  |
|---------------------------------|-----------------------------------------------------------------------------------------------------------------------------------------------------------|--|
| Fulfilled Shipments By Location | The fulfilled shipments for each location bucketed by calendar month as both a count and as a percentage of all fulfilled shipments across all locations. |  |

| Name                                           | Description                                                                                                                                             |
|------------------------------------------------|---------------------------------------------------------------------------------------------------------------------------------------------------------|
| Canceled Shipments By Location                 | The canceled shipments for each location bucketed by calendar month as both a count and as a percentage of all canceled shipments across all locations. |
| Rejections By<br>Location                      | The count of rejected shipments for each location bucketed by calendar month.                                                                           |
| Shipment GMV By<br>Location                    | The shipment GMV for each location bucketed by calendar month as both a count and as a percentage of total shipment GMV across all locations.           |
| Average Hours To Fulfill BOPIS By Location     | The average hours to fulfill shipments with a shipment type of BOPIS for each location bucketed by calendar month.                                      |
| Average Hours To<br>Fulfill STH By<br>Location | The average hours to fulfill shipments with a shipment type of ship to home for each location bucketed by calendar month.                               |
| Fill Rate By<br>Location                       | The shipment fill rate for each location bucketed by calendar month.                                                                                    |