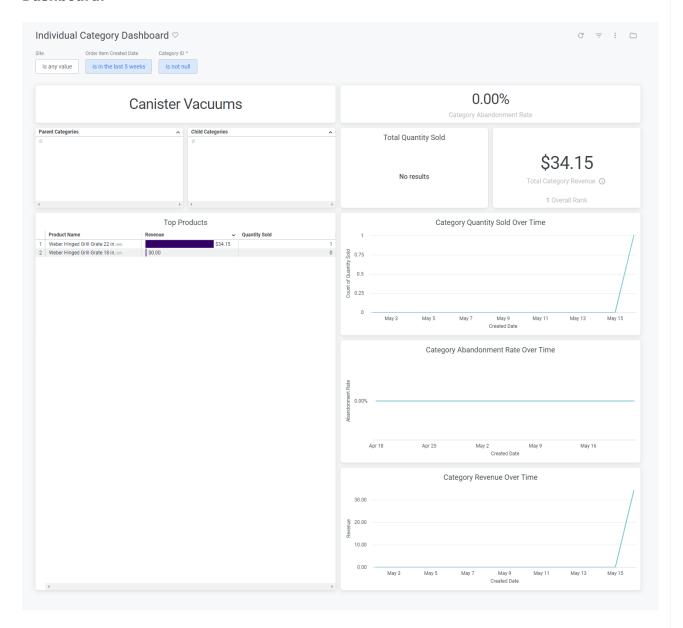

## Individual Category Dashboard

The Individual Category dashboard keeps you up to date on how product categories are performing. It can be viewed from **Kibo Standard Reports** > **Product** > **Individual Category Dashboard.** 

The supported filters that can be applied to this dashboard are:

| Name                     | Description                                                       | Default           |
|--------------------------|-------------------------------------------------------------------|-------------------|
| Site                     | Restrict results to one or more of your sites.                    | All               |
| Order Item Created  Date | Limit results to only order items created within this time range. | Past ten<br>weeks |

| Name        | Description                                | Default |
|-------------|--------------------------------------------|---------|
| Category ID | Specifies the category on which to report. | Empty   |

The measures that are calculated by this dashboard are:

| Name                   | Description                                                                                                 |
|------------------------|-------------------------------------------------------------------------------------------------------------|
| Abandonment<br>Rate    | The percentage of carts created that expire before placing an order.                                        |
| Total<br>Quantity Sold | Sum of the quantity for each order item where the associated order is not in abandoned or cancelled status. |
| Total<br>Revenue       | The sum of order total for all orders.                                                                      |

The tiles that make up this dashboard are:

| Name                                | Description                                                                                                                                  |
|-------------------------------------|----------------------------------------------------------------------------------------------------------------------------------------------|
| Category Abandonment Rate           | The abandonment rate for the entire product category.                                                                                        |
| Category Quantity Sold Over Time    | Line graph showing the daily quantity sold.                                                                                                  |
| Category Abandonment Rate Over Time | Line graph showing the abandonment rate for the category for each day.                                                                       |
| Category Revenue Over Time          | Line graph showing the total revenue for the category for each day.                                                                          |
| Child Categories                    | A list of the child categories for this category. Clicking the name will link to the individual category dashboard for the child category.   |
| Parent Categories                   | A list of the parent categories for this category. Clicking the name will link to the individual category dashboard for the parent category. |
| Top Products                        | A list of the products with the highest total revenue within that category.  Quantity sold is also displayed for each product.               |
| Total Quantity Sold                 | The quantity sold for the entire product category.                                                                                           |

| Name                   | Description                                        |
|------------------------|----------------------------------------------------|
| Total Category Revenue | The total revenue for the entire product category. |