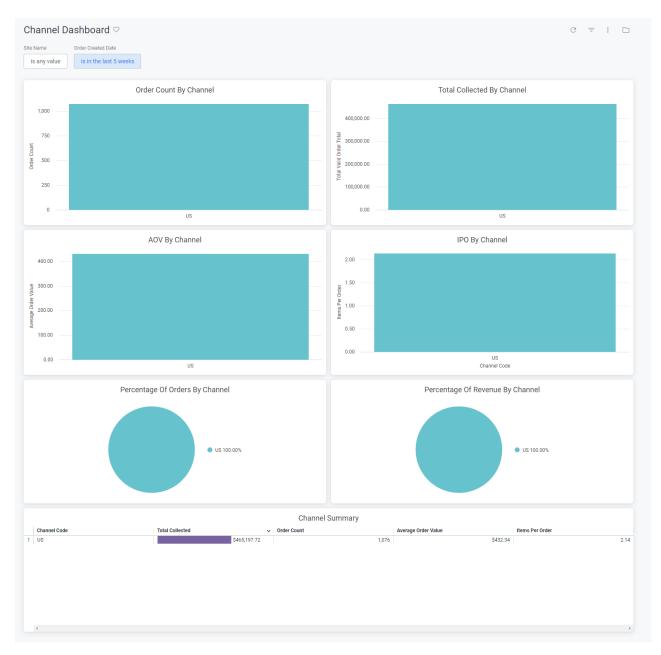

## Channel Dashboard

The Channel dashboard breaks down metrics by specific channels, displaying performance for a particular channel or comparing performance across multiple channels. This can be viewed under the orders topic at **Kibo Standard Reports** > **Order** > **Channel Dashboard** in the navigation menu.

The tiles that make up this dashboard are:

| Name                                | Description                                                                                   |
|-------------------------------------|-----------------------------------------------------------------------------------------------|
| Order Count By Channel              | The count of valid orders for each channel.                                                   |
| Total Collected By<br>Channel       | The total collected for each channel.                                                         |
| AOV By Channel                      | The average order value for each channel.                                                     |
| IPO By Channel                      | The items per order for each channel.                                                         |
| Percentage Of Orders By<br>Channel  | The order count for each channel as a percentage of the order count for all channels.         |
| Percentage Of Revenue<br>By Channel | The total collected for each channel as a percentage of the total collected for all channels. |
| Channel Summary                     | The total collected, order count, average order value, and items per order for each channel.  |