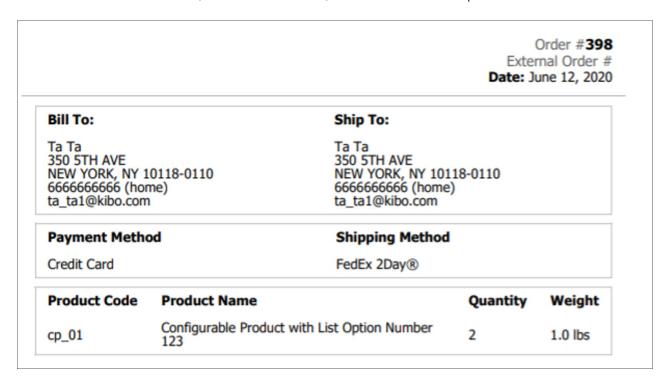

# **Examples**

Packing slips generally include information about the order and shipment items, contact details for customer service and stores, return instructions, and more. A basic slip is shown below.